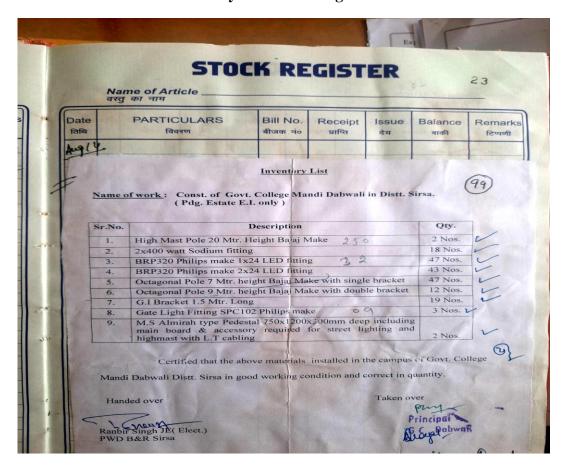

# DR. B. R. AMBEDKAR GOVT. COLLEGE, DABWALI (SIRSA)



 $Email: \underline{gcdabwali2@gmail.com} \quad Phone \ No.: \underline{01668-227444}$ 

NH 9, Near Dabwali Village, Sirsa,

Haryana (INDIA) 125104.



Criteria No 7.1.2 Bills for the purchase

### **Inventory list for LED light**



## **Inventory list for 5-Star AC**



## **Commissioning Certificate of Installation of Solar System**







# DR. B. R. AMBEDKAR GOVT. COLLEGE, DABWALI (SIRSA)

Email: gcdabwali2@gmail.com Phone No.: 01668-227444



Haryana (INDIA) 125104.



It is certified that all the equipment and related items required for college beautification (Green campus initiatives) such as sprinklers, water pipes, taps, grass cutting machine, hedge cutting machine, etc. have been purchased/donated from college staff fund during the sessions 2018-19 to 2022-23.

1. Dr. Rambir Singh Roger 2. St. Grevelel off 3. Sudadenjeel Singh Que 4. St. Navorh benev Storm

Village Dabwah (Sursa)

## **Purchase entry of Dustbin for Campus**

| 18 Dale: Page No.:  Page No.: