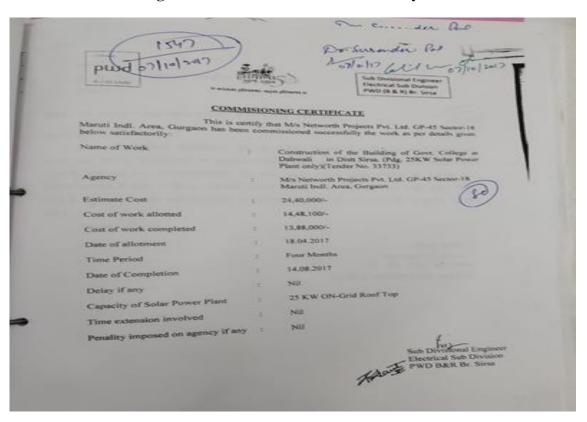

# DR. B. R. AMBEDKAR GOVT. COLLEGE, DABWALI (SIRSA)



 $Email: \underline{gcdabwali2@gmail.com} \quad Phone \ No.: \underline{01668-227444}$ 

NH 9, Near Dabwali Village, Sirsa,

Haryana (INDIA) 125104.



Criteria No 7.1.2 Bills for the purchase

### **Inventory list for LED light**



## **Inventory list for 5-Star AC**



## **Commissioning Certificate of Installation of Solar System**







# DR. B. R. AMBEDKAR GOVT. COLLEGE, DABWALI (SIRSA)

Email: gcdabwali2@gmail.com Phone No.: 01668-227444



Haryana (INDIA) 125104.



It is certified that all the equipment and related items required for college beautification (Green campus initiatives) such as sprinklers, water pipes, taps, grass cutting machine, hedge cutting machine, etc. have been purchased/donated from college staff fund during the sessions 2018-19 to 2022-23.

1. Dr. Rambir Singh Roger 2. St. Grevelel off 3. Sudadenjeel Singh Que 4. St. Navorh benev Storm

Village Dabwah (Sursa)

## **Purchase entry of Dustbin for Campus**

| 18 Dale: Page No.:  Page No.:                                                                 |    |
|-------------------------------------------------------------------------------------