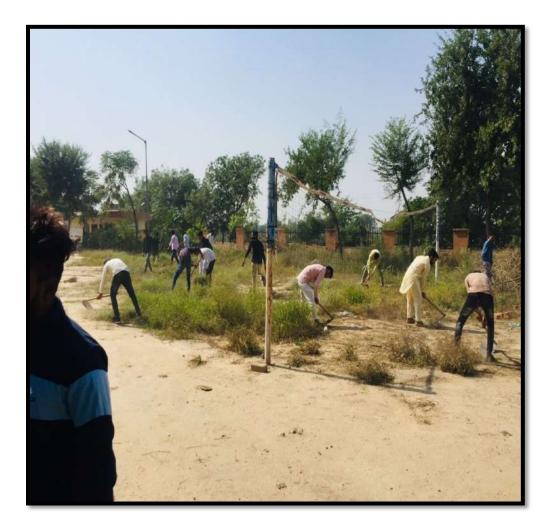

# NSS Activities (2018-19)

| Sr. No. | Name of the activity    | Organising unit/ agency/<br>collaborating agency | Name of the scheme  | Year of the activity Date<br>(DD-MM-YYYY) | Number of<br>Participants |
|---------|-------------------------|--------------------------------------------------|---------------------|-------------------------------------------|---------------------------|
| 1.      | TREE PLANTATION         | NSS UNIT                                         | ON NSS DAY          | 24-09-2018                                | 80                        |
| 2.      | ONE DAY NSS CAMP        | NSS UNIT                                         | ONE DAY NSS CAMP    | 07-10-2018                                | 32                        |
| 3.      | ONE DAY NSS CAMP        | NSS UNIT                                         | ONE DAY NSS CAMP    | 18-11-2018                                | 53                        |
| 4.      | PREPARED KABADDI GROUND | NSS UNIT                                         | FIT INDIA MOVEMENT  | 02-02-2019                                | 45                        |
| 5.      | NSS SEVEN DAYS CAMP     | NSS UNIT                                         | NSS SEVEN DAYS CAMP | 26-02-2019 TO 04-03-2019                  | 51                        |
| 6       | ONE DAY NSS CAMP        | NSS UNIT                                         | ONE DAY NSS CAMP    | 13-04-2019                                | 43                        |

### PREPARED KABADDI GROUND (05/02/2019)

9/C प्राचार्य कार्यालय, डा. भीम राव अम्बेडकर राजकीय महाविद्यालय, डबवाली। आदेश कमांकः GCD/19/.2.04. दिनांक 04.02.2019 एन.एस.एस. नोटिस सभी एन.एस.एस स्वयंसेवकों को सूचित किया जाता है महाविद्यालय परिसर में कल दिनांक 05.02.2019 को सुबह 10:30 बजे कबड्डी(खेल मैदान) तैयार करने के लिए श्रमदान की आवश्यकता है। अतः इच्छुक विद्यार्थी समय पर पहुंच कर श्री सुनील कुमार जोशी, एन.एस.एस. प्रभारी को रिपोर्ट करें। 04/02/19 Programme Officer, NSS Dr. E.R.