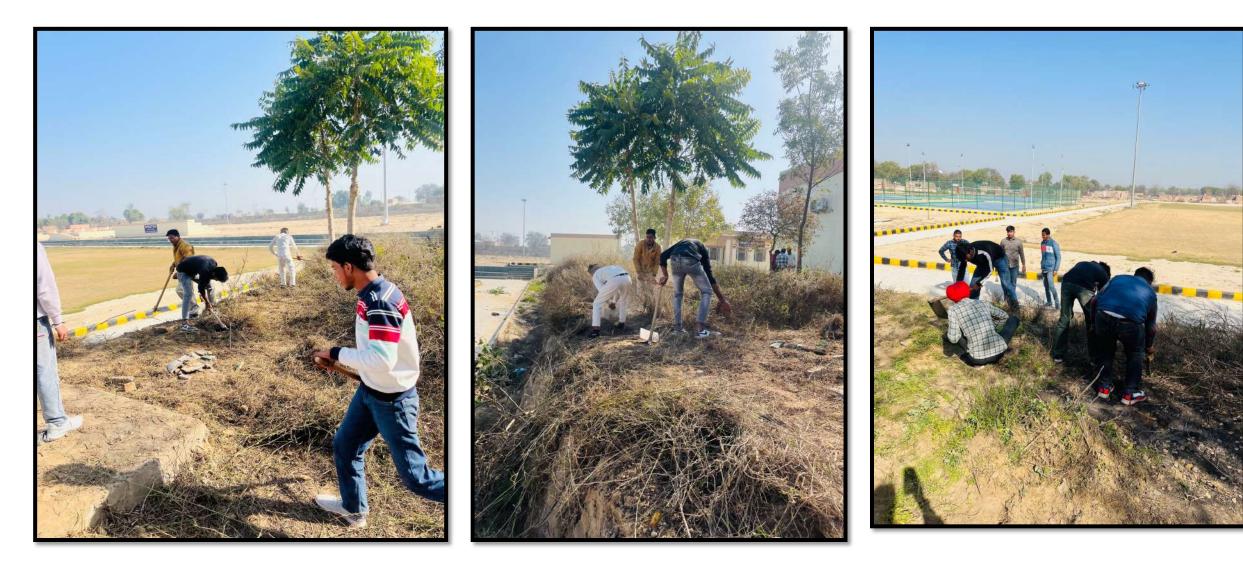

# NSS Activities (2018-19)

| Sr. No. | Name of the activity    | Organising unit/ agency/<br>collaborating agency | Name of the scheme  | Year of the activity Date<br>(DD-MM-YYYY) | Number of<br>Participants |
|---------|-------------------------|--------------------------------------------------|---------------------|-------------------------------------------|---------------------------|
| 1.      | TREE PLANTATION         | NSS UNIT                                         | ON NSS DAY          | 24-09-2018                                | 80                        |
| 2.      | ONE DAY NSS CAMP        | NSS UNIT                                         | ONE DAY NSS CAMP    | 07-10-2018                                | 32                        |
| 3.      | ONE DAY NSS CAMP        | NSS UNIT                                         | ONE DAY NSS CAMP    | 18-11-2018                                | 53                        |
| 4.      | PREPARED KABADDI GROUND | NSS UNIT                                         | FIT INDIA MOVEMENT  | 02-02-2019                                | 45                        |
| 5.      | NSS SEVEN DAYS CAMP     | NSS UNIT                                         | NSS SEVEN DAYS CAMP | 26-02-2019 TO 04-03-2019                  | 51                        |
| 6       | ONE DAY NSS CAMP        | NSS UNIT                                         | ONE DAY NSS CAMP    | 13-04-2019                                | 43                        |

## TREE PLANTATION (24/09/2018)

24, 9.18. Anis र्षेस नोट गांव उखवाली ZY रून, रूस. रस. स्थापना दिवस पर पांदारोण उाँ, भीमराव अम्बेडकर राजकीय महाविधालय में रून रूस. एस. आफिसर शी सुनील जोशी के मार्गदर्शन में रून. रूस. रूसः स्थापना दिवस मनाग गया जिसमें विद्याधियों की पर्यावरन के बारे में जानकारी देते हुए छताया की जितना हम प्राकृतिक रूप से पर्यावरन की सुरक्षा करेगें उतना ही हमारा जीवन व भविद्य उज्जवल होगा। पर्यावरन की सुरक्षा के लिए कार्यकारी प्रान्यार्था भीमती जतिन्द्र कौर के कर-कमलें से पाधारीपंज किया गया। रस अवसर पर मो. दिलराज, डॉ. श्रुरेन्द्र पाल व प्रो. दीयक राज अस्थित थी। मानायी