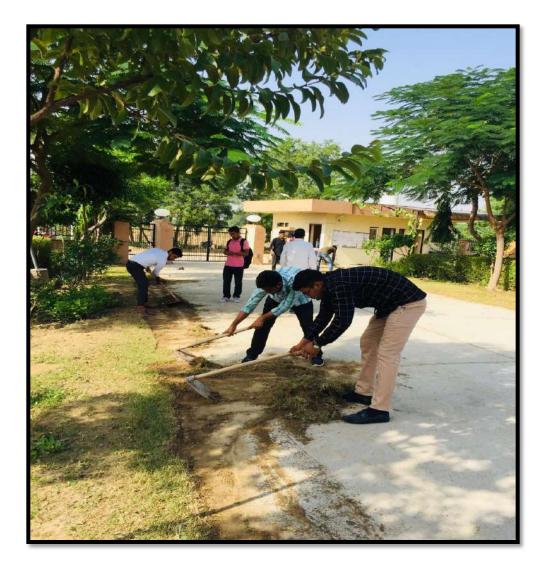

# NSS Activities (2018-19)

| Sr. No. | Name of the activity    | Organising unit/ agency/<br>collaborating agency | Name of the scheme  | Year of the activity Date<br>(DD-MM-YYYY) | Number of<br>Participants |
|---------|-------------------------|--------------------------------------------------|---------------------|-------------------------------------------|---------------------------|
| 1.      | TREE PLANTATION         | NSS UNIT                                         | ON NSS DAY          | 24-09-2018                                | 80                        |
| 2.      | ONE DAY NSS CAMP        | NSS UNIT                                         | ONE DAY NSS CAMP    | 07-10-2018                                | 32                        |
| 3.      | ONE DAY NSS CAMP        | NSS UNIT                                         | ONE DAY NSS CAMP    | 18-11-2018                                | 53                        |
| 4.      | PREPARED KABADDI GROUND | NSS UNIT                                         | FIT INDIA MOVEMENT  | 02-02-2019                                | 45                        |
| 5.      | NSS SEVEN DAYS CAMP     | NSS UNIT                                         | NSS SEVEN DAYS CAMP | 26-02-2019 TO 04-03-2019                  | 51                        |
| 6       | ONE DAY NSS CAMP        | NSS UNIT                                         | ONE DAY NSS CAMP    | 13-04-2019                                | 43                        |