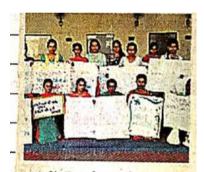

|

N.





डबयाती| डॉक्टर भीमराल अंबेडकर कॉलेज में बुधवार को राष्ट्रीय एकता विषय पर स्लोगन प्रतियोगिता का आयोजन किया गया। जिसमें छात्र छात्राओं ने प्रतियोगिता में भाग लिया। कॉलेज के प्राचार्य डॉक्टर कृष्ण लाल गुप्ता के निर्देशानुसार रेड रिबन व रेडक्रॉस की प्रभारी अंजू गोयल के मार्गदर्शन में राष्ट्रीय एकता विषय पर स्लोगन प्रतियोगिता का आयोजन किया गया। जिसमें लगभग 34 छात्र छात्राओं ने भाग लिया इस प्रतियोगिता का उद्देश्य विद्यार्थियों में राष्ट्र के प्रति भावना को आधार प्रदान करना है।

| Ill and Red &                          | abog compilition s<br>abobs club on                                                                             | the stappe                 |
|----------------------------------------|---------------------------------------------------------------------------------------------