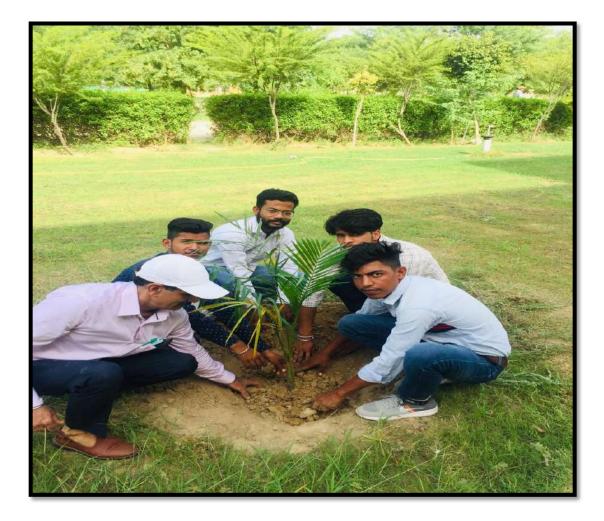

# NSS Activities (2018-19)

| Sr. No. | Name of the activity    | Organising unit/ agency/<br>collaborating agency | Name of the scheme  | Year of the activity Date<br>(DD-MM-YYYY) | Number of<br>Participants |
|---------|-------------------------|--------------------------------------------------|---------------------|-------------------------------------------|---------------------------|
| 1.      | TREE PLANTATION         | NSS UNIT                                         | ON NSS DAY          | 24-09-2018                                | 80                        |
| 2.      | ONE DAY NSS CAMP        | NSS UNIT                                         | ONE DAY NSS CAMP    | 07-10-2018                                | 32                        |
| 3.      | ONE DAY NSS CAMP        | NSS UNIT                                         | ONE DAY NSS CAMP    | 18-11-2018                                | 53                        |
| 4.      | PREPARED KABADDI GROUND | NSS UNIT                                         | FIT INDIA MOVEMENT  | 02-02-2019                                | 45                        |
| 5.      | NSS SEVEN DAYS CAMP     | NSS UNIT                                         | NSS SEVEN DAYS CAMP | 26-02-2019 TO 04-03-2019                  | 51                        |
| 6       | ONE DAY NSS CAMP        | NSS UNIT                                         | ONE DAY NSS CAMP    | 13-04-2019                                | 43                        |

## TREE PLANTATION (24/09/2018)

24, 9.18. Anis र्षेस नोट गांव उखवाली ZY रून, रूस. रस. स्थापना दिवस पर पांदारोण उाँ, भीमराव अम्बेडकर राजकीय महाविधालय में रून रूस. एस. आफिसर शी सुनील जोशी के मार्गदर्शन में रून. रूस. रूसः स्थापना दिवस मनाग गया जिसमें विद्याधियों की पर्यावरन के बारे में जानकारी देते हुए छताया की जितना हम प्राकृतिक रूप से पर्यावरन की सुरक्षा करेगें उतना ही हमारा जीवन व भविद्य उज्जवल होगा। पर्यावरन की सुरक्षा के लिए कार्यकारी प्रान्यार्था भीमती जतिन्द्र कौर के कर-कमलें से पाधारीपंज किया गया। रस अवसर पर मो. दिलराज, डॉ. श्रुरेन्द्र पाल व प्रो. दीयक राज अस्थित थी। मानायी