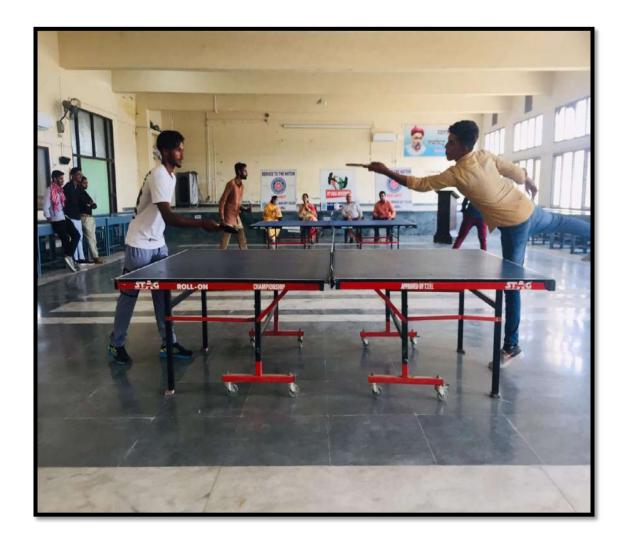

# NSS Activities (2018-19)

| Sr. No. | Name of the activity    | Organising unit/ agency/<br>collaborating agency | Name of the scheme  | Year of the activity Date<br>(DD-MM-YYYY) | Number of<br>Participants |
|---------|-------------------------|--------------------------------------------------|---------------------|-------------------------------------------|---------------------------|
| 1.      | TREE PLANTATION         | NSS UNIT                                         | ON NSS DAY          | 24-09-2018                                | 80                        |
| 2.      | ONE DAY NSS CAMP        | NSS UNIT                                         | ONE DAY NSS CAMP    | 07-10-2018                                | 32                        |
| 3.      | ONE DAY NSS CAMP        | NSS UNIT                                         | ONE DAY NSS CAMP    | 18-11-2018                                | 53                        |
| 4.      | PREPARED KABADDI GROUND | NSS UNIT                                         | FIT INDIA MOVEMENT  | 02-02-2019                                | 45                        |
| 5.      | NSS SEVEN DAYS CAMP     | NSS UNIT                                         | NSS SEVEN DAYS CAMP | 26-02-2019 TO 04-03-2019                  | 51                        |
| 6       | ONE DAY NSS CAMP        | NSS UNIT                                         | ONE DAY NSS CAMP    | 13-04-2019                                | 43                        |