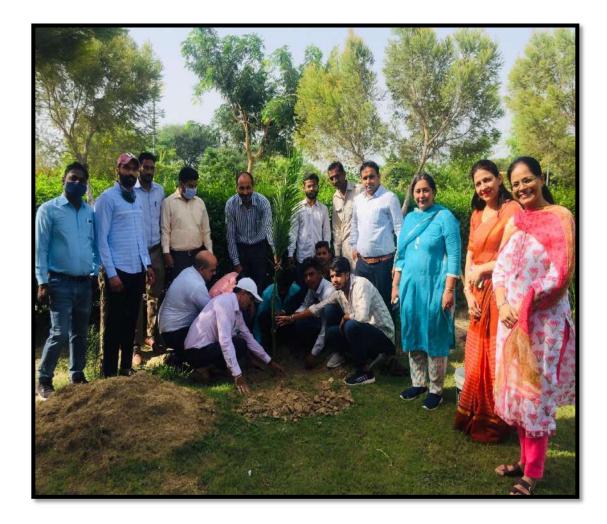

# NSS Activities (2018-19)

| Sr. No. | Name of the activity    | Organising unit/ agency/<br>collaborating agency | Name of the scheme  | Year of the activity Date<br>(DD-MM-YYYY) | Number of<br>Participants |
|---------|-------------------------|--------------------------------------------------|---------------------|-------------------------------------------|---------------------------|
| 1.      | TREE PLANTATION         | NSS UNIT                                         | ON NSS DAY          | 24-09-2018                                | 80                        |
| 2.      | ONE DAY NSS CAMP        | NSS UNIT                                         | ONE DAY NSS CAMP    | 07-10-2018                                | 32                        |
| 3.      | ONE DAY NSS CAMP        | NSS UNIT                                         | ONE DAY NSS CAMP    | 18-11-2018                                | 53                        |
| 4.      | PREPARED KABADDI GROUND | NSS UNIT                                         | FIT INDIA MOVEMENT  | 02-02-2019                                | 45                        |
| 5.      | NSS SEVEN DAYS CAMP     | NSS UNIT                                         | NSS SEVEN DAYS CAMP | 26-02-2019 TO 04-03-2019                  | 51                        |
| 6       | ONE DAY NSS CAMP        | NSS UNIT                                         | ONE DAY NSS CAMP    | 13-04-2019                                | 43                        |

## TREE PLANTATION (24/09/2018)

24, 9.18. Anis र्षेस नोट गांव उखवाली ZY रून, रूस. रस. स्थापना दिवस पर पांदारोण उाँ, भीमराव अम्बेडकर राजकीय महाविधालय में रून रूस. एस. आफिसर शी सुनील जोशी के मार्गदर्शन में रून. रूस. रूसः स्थापना दिवस मनाग गया जिसमें विद्याधियों की पर्यावरन के बारे में जानकारी देते हुए छताया की जितना हम प्राकृतिक रूप से पर्यावरन की सुरक्षा करेगें उतना ही हमारा जीवन व भविद्य उज्जवल होगा। पर्यावरन की सुरक्षा के लिए कार्यकारी प्रान्यार्था भीमती जतिन्द्र कौर के कर-कमलें से पाधारीपंज किया गया। रस अवसर पर मो. दिलराज, डॉ. श्रुरेन्द्र पाल व प्रो. दीयक राज अस्थित थी। मानायी