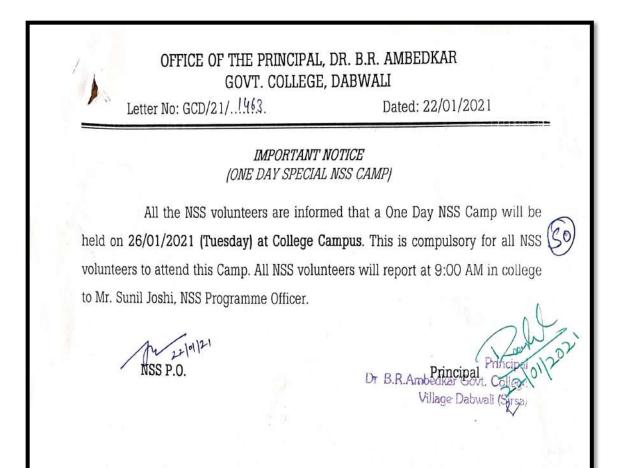

# NSS Activities (2018-19)

| Sr. No. | Name of the activity    | Organising unit/ agency/<br>collaborating agency | Name of the scheme  | Year of the activity Date<br>(DD-MM-YYYY) | Number of<br>Participants |
|---------|-------------------------|--------------------------------------------------|---------------------|-------------------------------------------|---------------------------|
| 1.      | TREE PLANTATION         | NSS UNIT                                         | ON NSS DAY          | 24-09-2018                                | 80                        |
| 2.      | ONE DAY NSS CAMP        | NSS UNIT                                         | ONE DAY NSS CAMP    | 07-10-2018                                | 32                        |
| 3.      | ONE DAY NSS CAMP        | NSS UNIT                                         | ONE DAY NSS CAMP    | 18-11-2018                                | 53                        |
| 4.      | PREPARED KABADDI GROUND | NSS UNIT                                         | FIT INDIA MOVEMENT  | 02-02-2019                                | 45                        |
| 5.      | NSS SEVEN DAYS CAMP     | NSS UNIT                                         | NSS SEVEN DAYS CAMP | 26-02-2019 TO 04-03-2019                  | 51                        |
| 6       | ONE DAY NSS CAMP        | NSS UNIT                                         | ONE DAY NSS CAMP    | 13-04-2019                                | 43                        |