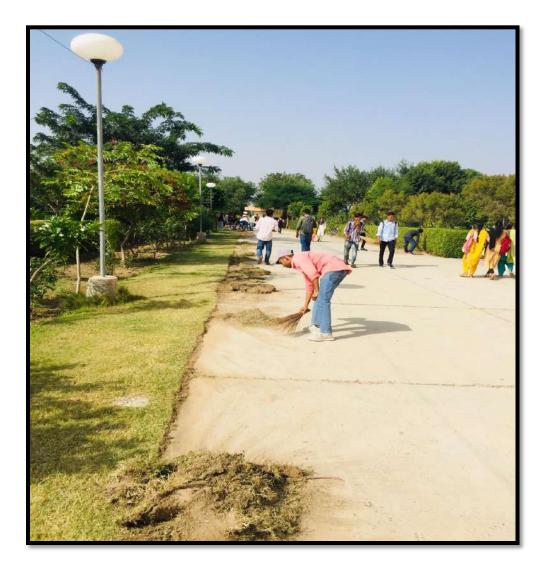

# NSS Activities (2018-19)

| Sr. No. | Name of the activity    | Organising unit/ agency/<br>collaborating agency | Name of the scheme  | Year of the activity Date<br>(DD-MM-YYYY) | Number of<br>Participants |
|---------|-------------------------|--------------------------------------------------|---------------------|-------------------------------------------|---------------------------|
| 1.      | TREE PLANTATION         | NSS UNIT                                         | ON NSS DAY          | 24-09-2018                                | 80                        |
| 2.      | ONE DAY NSS CAMP        | NSS UNIT                                         | ONE DAY NSS CAMP    | 07-10-2018                                | 32                        |
| 3.      | ONE DAY NSS CAMP        | NSS UNIT                                         | ONE DAY NSS CAMP    | 18-11-2018                                | 53                        |
| 4.      | PREPARED KABADDI GROUND | NSS UNIT                                         | FIT INDIA MOVEMENT  | 02-02-2019                                | 45                        |
| 5.      | NSS SEVEN DAYS CAMP     | NSS UNIT                                         | NSS SEVEN DAYS CAMP | 26-02-2019 TO 04-03-2019                  | 51                        |
| 6       | ONE DAY NSS CAMP        | NSS UNIT                                         | ONE DAY NSS CAMP    | 13-04-2019                                | 43                        |

## TREE PLANTATION (24/09/2018)

24, 9.18. Anis र्षेस नोट गांव उखवाली ZY रून, रूस. रस. स्थापना दिवस पर पांदारोण उाँ, भीमराव अम्बेडकर राजकीय महाविधालय में रून रूस. एस. आफिसर शी सुनील जोशी के मार्गदर्शन में रून. रूस. रूसः स्थापना दिवस मनाग गया जिसमें विद्याधियों की पर्यावरन के बारे में जानकारी देते हुए छताया की जितना हम प्राकृतिक रूप से पर्यावरन की सुरक्षा करेगें उतना ही हमारा जीवन व भविद्य उज्जवल होगा। पर्यावरन की सुरक्षा के लिए कार्यकारी प्रान्यार्था भीमती जतिन्द्र कौर के कर-कमलें से पाधारीपंज किया गया। रस अवसर पर मो. दिलराज, डॉ. श्रुरेन्द्र पाल व प्रो. दीयक राज अस्थित थी। मानायी