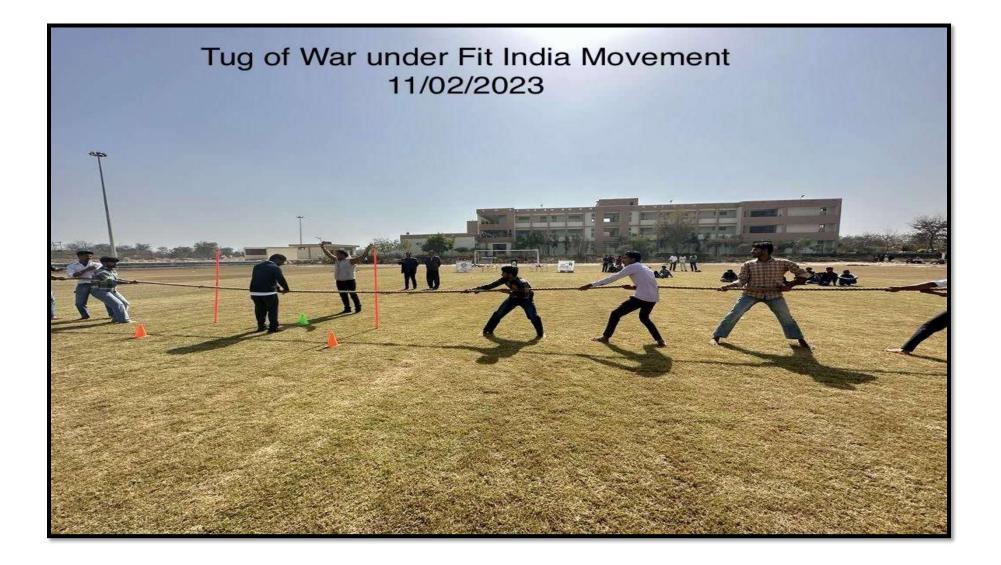

# NSS Activities (2018-19)

| Sr. No. | Name of the activity    | Organising unit/ agency/<br>collaborating agency | Name of the scheme  | Year of the activity Date<br>(DD-MM-YYYY) | Number of<br>Participants |
|---------|-------------------------|--------------------------------------------------|---------------------|-------------------------------------------|---------------------------|
| 1.      | TREE PLANTATION         | NSS UNIT                                         | ON NSS DAY          | 24-09-2018                                | 80                        |
| 2.      | ONE DAY NSS CAMP        | NSS UNIT                                         | ONE DAY NSS CAMP    | 07-10-2018                                | 32                        |
| 3.      | ONE DAY NSS CAMP        | NSS UNIT                                         | ONE DAY NSS CAMP    | 18-11-2018                                | 53                        |
| 4.      | PREPARED KABADDI GROUND | NSS UNIT                                         | FIT INDIA MOVEMENT  | 02-02-2019                                | 45                        |
| 5.      | NSS SEVEN DAYS CAMP     | NSS UNIT                                         | NSS SEVEN DAYS CAMP | 26-02-2019 TO 04-03-2019                  | 51                        |
| 6       | ONE DAY NSS CAMP        | NSS UNIT                                         | ONE DAY NSS CAMP    | 13-04-2019                                | 43                        |