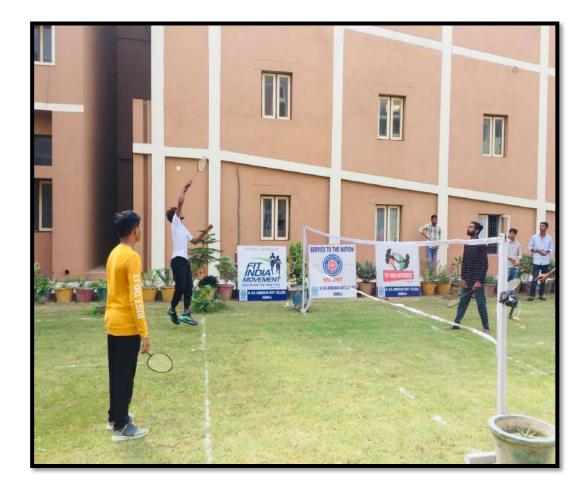

# NSS Activities (2018-19)

| Sr. No. | Name of the activity    | Organising unit/ agency/<br>collaborating agency | Name of the scheme  | Year of the activity Date<br>(DD-MM-YYYY) | Number of<br>Participants |
|---------|-------------------------|--------------------------------------------------|---------------------|-------------------------------------------|---------------------------|
| 1.      | TREE PLANTATION         | NSS UNIT                                         | ON NSS DAY          | 24-09-2018                                | 80                        |
| 2.      | ONE DAY NSS CAMP        | NSS UNIT                                         | ONE DAY NSS CAMP    | 07-10-2018                                | 32                        |
| 3.      | ONE DAY NSS CAMP        | NSS UNIT                                         | ONE DAY NSS CAMP    | 18-11-2018                                | 53                        |
| 4.      | PREPARED KABADDI GROUND | NSS UNIT                                         | FIT INDIA MOVEMENT  | 02-02-2019                                | 45                        |
| 5.      | NSS SEVEN DAYS CAMP     | NSS UNIT                                         | NSS SEVEN DAYS CAMP | 26-02-2019 TO 04-03-2019                  | 51                        |
| 6       | ONE DAY NSS CAMP        | NSS UNIT                                         | ONE DAY NSS CAMP    | 13-04-2019                                | 43                        |