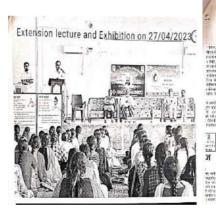

वाली सस्ती अच्छशता व रेड जरेंस, महिला व पीषिटक कस्तु के बारे में प्रकोष्ठ, रेड रिवन क्लब की प्रभारी प्रकोष्ठ, रेड रिवन क्लब की प्रभारी प्रकोष्ठ, रेड रिवन क्लब की प्रभारी प्रकोष्ठ, रेड रिवन क्लब के प्रभारी प्राकार, रेड उर्वास, महिला व पीषिटक कस्तु के बारे में जानकारी दी जिससे हम अपने मंजू गोयल की अगुलाई में 01 स्वास्थ्य वर्षन कर सकते हैं। योगा सितंबर से 30 सितंबर तक चलने के महत्व के बारे में जानकारी वाले पोषण माह के अंतर्गत भी दी और साथ ही योग क्रियाएं आंगनलाड़ी कार्यकर्ताओं के द्वारा भी करवाई। इस अवसर पर खत्राओं को पोषण के बारे में आंगनलाड़ी कार्यकर्ता ठेमलता जागरूक किया गया। उन्होंने शर्मा, जसतीर कौर, हरविंदर कौर, बताया कि हमें मोटा अनाज व सिमरजीत कोर व परमजीत कौर हरी सब्बियों का सेवन करना उपस्थित रहे।





## 01/10/2022

बीआर आंबेडकर कालेज में 62 यूनिट रक्तदान





## 01/12/2022