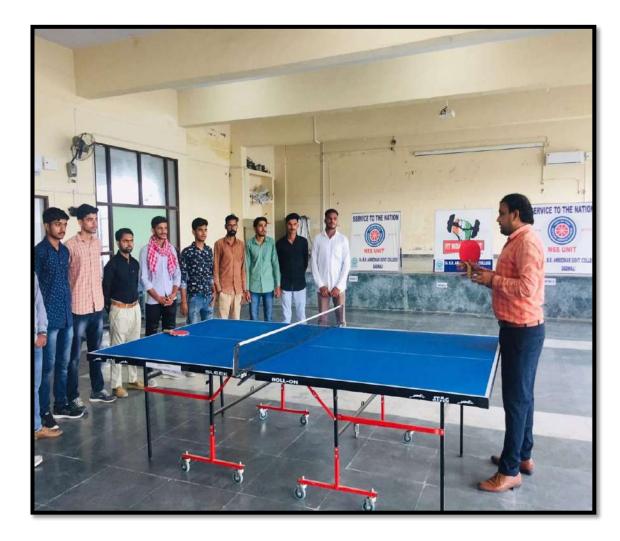

# NSS Activities (2018-19)

| Sr. No. | Name of the activity    | Organising unit/ agency/<br>collaborating agency | Name of the scheme  | Year of the activity Date<br>(DD-MM-YYYY) | Number of<br>Participants |
|---------|-------------------------|--------------------------------------------------|---------------------|-------------------------------------------|---------------------------|
| 1.      | TREE PLANTATION         | NSS UNIT                                         | ON NSS DAY          | 24-09-2018                                | 80                        |
| 2.      | ONE DAY NSS CAMP        | NSS UNIT                                         | ONE DAY NSS CAMP    | 07-10-2018                                | 32                        |
| 3.      | ONE DAY NSS CAMP        | NSS UNIT                                         | ONE DAY NSS CAMP    | 18-11-2018                                | 53                        |
| 4.      | PREPARED KABADDI GROUND | NSS UNIT                                         | FIT INDIA MOVEMENT  | 02-02-2019                                | 45                        |
| 5.      | NSS SEVEN DAYS CAMP     | NSS UNIT                                         | NSS SEVEN DAYS CAMP | 26-02-2019 TO 04-03-2019                  | 51                        |
| 6       | ONE DAY NSS CAMP        | NSS UNIT                                         | ONE DAY NSS CAMP    | 13-04-2019                                | 43                        |