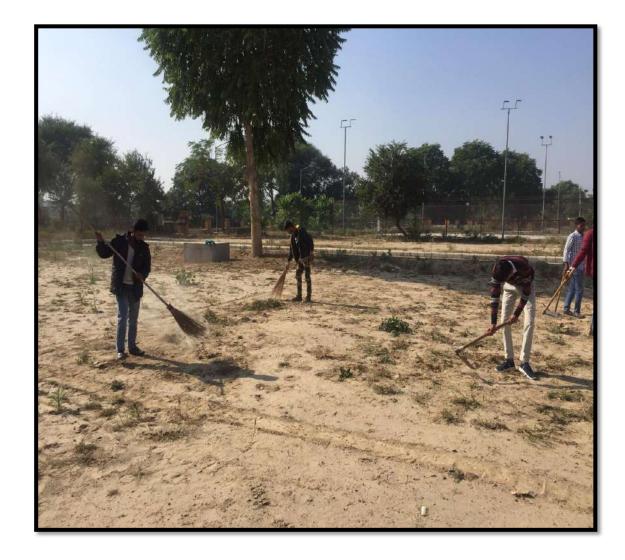

### PREPARED KABADDI GROUND (05/02/2019)

9/C प्राचार्य कार्यालय, डा. भीम राव अम्बेडकर राजकीय महाविद्यालय, डबवाली। आदेश कमांकः GCD/19/.2.04. दिनांक 04.02.2019 एन.एस.एस. नोटिस सभी एन.एस.एस स्वयंसेवकों को सूचित किया जाता है महाविद्यालय परिसर में कल दिनांक 05.02.2019 को सुबह 10:30 बजे कबड्डी(खेल मैदान) तैयार करने के लिए श्रमदान की आवश्यकता है। अतः इच्छुक विद्यार्थी समय पर पहुंच कर श्री सुनील कुमार जोशी, एन.एस.एस. प्रभारी को रिपोर्ट करें। 04/02/19 Programme Officer, NSS Dr. E.R.