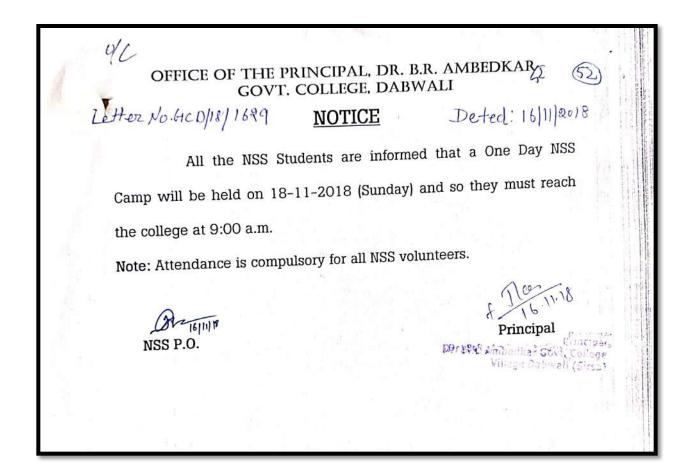

|       |             |          |            |                |
|    |       |             |          |            |                |
|    |       |             |          |            |                |
|    |       |             |          |            |                |
|    |       |             |          |            |                |
| 6  |       |             |          |            |                |
| Ο. |       |             |          | CIC: IN    |                |
|    |       |             |          |            |                |
|    |       |             |          |            |                |
|    |       |             |          |            |                |
|    | 1.    |             | 1 m m    | 1.00       | gas            |

## ONE DAY NSS CAMP (18/11/2018)



### PREPARED KABADDI GROUND (05/02/2019)

9/C प्राचार्य कार्यालय, डा. भीम राव अम्बेडकर राजकीय महाविद्यालय, डबवाली। आदेश कमांकः GCD/19/.2.04. दिनांक 04.02.2019 एन.एस.एस. नोटिस सभी एन.एस.एस स्वयंसेवकों को सूचित किया जाता है महाविद्यालय परिसर में कल दिनांक 05.02.2019 को सुबह 10:30 बजे कबड्डी(खेल मैदान) तैयार करने के लिए श्रमदान की आवश्यकता है। अतः इच्छुक विद्यार्थी समय पर पहुंच कर श्री सुनील कुमार जोशी, एन.एस.एस. प्रभारी को रिपोर्ट करें। 04/02/19 Programme Officer, NSS Dr. E.R.

## NSS SEVEN DAYS CAMP (26/02/2019-04/03/2019)

| Copy to:<br>1. The State<br>2. The Assi