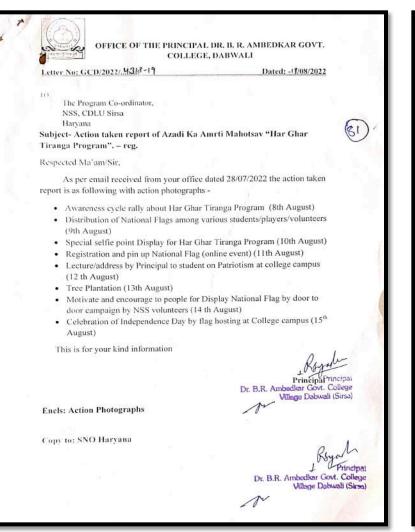

| NSS UNIT                                         | FIT INDIA MOVEMENT                                    | 11-02-2023                                | 55                        |
| 9.      | SWACHHATA ABHIYAN                                                         | NSS UNIT                                         | CLEAN INDIA CAMPAIGN                                  | 14-02-2023                                | 75                        |
| 10.     | NSS SEVEN DAYS CAMP                                                       | NSS UNIT                                         | NSS SEVEN DAYS CAMP                                   | 24-02-2023 TO 02-03-2023                  | 49                        |

## AZADI KA AMRIT MAHOTSAV – HAR GHAR TIRANGA PROGRAM (08/08/2022 – 15/08/2022)







## AZADI KA AMRIT MAHOTSAV – HAR GHAR TIRANGA PROGRAM (08/08/2022 – 15/08/2022)







## AZADI KA AMRIT MAHOTSAV – HAR GHAR TIRANGA PROGRAM (08/08/2022 – 15/08/2022)





# BLOOD DONATION CAMP IN COLLABORATION WITH "PUBLIC RELATION HELP FOUNDATION" (01/10/2022)







## SWACHHATA ABHIYAN (19/10/2022)





## ONE DAY NSS CAMP (16/11/2022)

BURIDE STATE (NESS & Voilentiens & Town) Sien Provident is Ness is and Vollentiers is सान्वित कि भाषा हि कि न्या ना कि गाना 16/11/2022 नेत राजा दिव सीघ सेंग का जागोजन किंगा आ दार ही। उस्तः सभी Voilentress agaie (16/11/22-2)) डाँक सुनीत त्राह दोहते 1152 उत्तन्ति को रियोर्ड करें। N.S.S., Programmofficer Dr. B.R. Ambedkar Govt. College Village Debuali (Sirca)

## TUG OF WAR UNDER "FIT INDIA MOVEMENT" (11/02/2023)



## SWACTCHHTA ABHIYAN (14/02/2023)