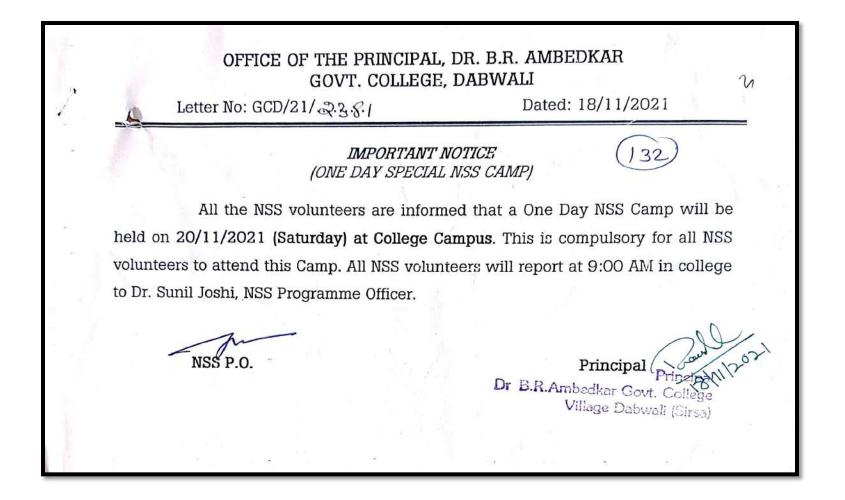

य कार्यालय, डा. भीम राव अम्बेडकर राजकीय महाविद्यालय, डबवाली। दिनांक 21.10.2021 एन.एस.एस. नोटिस 10 सभी एन०एस०एस० स्वयंसेवकों को सूचित किया जाता है कि महाविद्यालय की एन०एस०एस० इकाई द्वारा स्वच्छता अभियान (आजादी का अमृत महोत्सव) विषय के अन्तर्गत महाविद्यालय परिसर में कार्यक्रम का आयोजन किया जा रहा है। अतः सभी स्वयंसेवक दिनांक 23.10. 2021 दिन शनिवार को सुबह 10:00 बजे मल्टीपर्पज हाल में डा0 सुनील जोशी, प्रोग्राम ऑफिसर को रिपोर्ट करें। इसे अति आवश्यक समझा जाए। 21110121 Programme Officer, NSS Dr B.R.Amba

# SWACTCHHTA ABHIYAN UNDER "AZADI KA AMRIT MAHOTSAV" (26/10/2021)





## SWACTCHHTA ABHIYAN UNDER "AZADI KA AMRIT MAHOTSAV" (27/10/2021)





# SWACTCHHTA ABHIYAN UNDER "AZADI KA AMRIT MAHOTSAV" (30/10/2021)





## PLEDGE ON NATIONAL UNITY DAY (31/10/2021)



## ONE DAY NSS CAMP (20/11/2021)



## PREPARED KABADDI GROUND (07/12/2021)





## NSS SEVEN DAYS CAMP (22/03/2022 – 28/03/2022)

एनएसएस कैंप के दूसरे दिन सफाई अभियान

डबवाली | डॉ. बीआर अंबेडकर राजकीय महाविद्यालय

डबवाली की एनएसएस इकाई के सात दिवसीय एनएसएस

कैंप के दूसरे दिन की योग और सफाई अभियान चलाया। साथ

ही तीनों सत्रों में शहीदों को श्रद्धांजलि अर्पित की गई। सर्वप्रथम

इस एन एस एस इकाई के प्रोग्राम ऑफ़िसर डॉ. सुनील जोशी

के मार्गदर्शन में सभी स्वयंसेवकों ने शहीदी दिवस के अवसर

पर देशभक्ति की नारों के उद्धोष के साथ अमर शहीदों को

श्रद्धांजलि दी। मुख्य वक्ता डॉ. मंजीत मलिक ने राष्ट्र निर्माण

में युवाओं की भूमिका तथा विद्यार्थियों का भविष्य निर्माण

विषय पर अपना व्याख्यान प्रस्तुत करते हुए कहा कि आज के

समय में अपने भविष्य के निर्माता आप स्वयं है।

हिसार. गुरुवार २४ मार्च, २०२२ 02

22/03/22 मेल नेज To de BIRD TIDA SUL