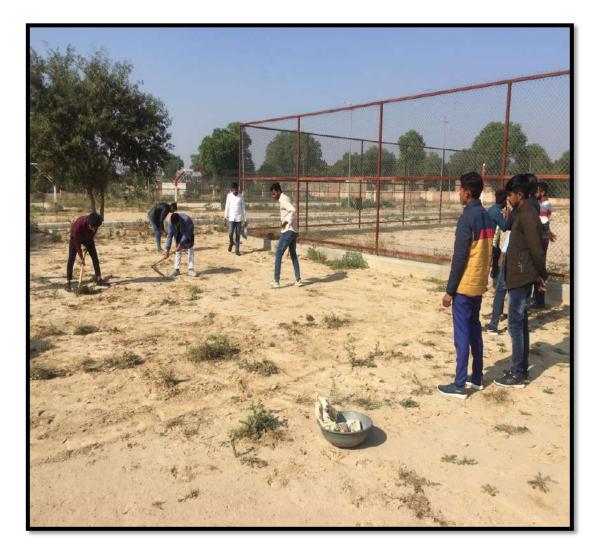

### PREPARED KABADDI GROUND (05/02/2019)

9/C प्राचार्य कार्यालय, डा. भीम राव अम्बेडकर राजकीय महाविद्यालय, डबवाली। आदेश कमांकः GCD/19/.2.04. दिनांक 04.02.2019 एन.एस.एस. नोटिस सभी एन.एस.एस स्वयंसेवकों को सूचित किया जाता है महाविद्यालय परिसर में कल दिनांक 05.02.2019 को सुबह 10:30 बजे कबड्डी(खेल मैदान) तैयार करने के लिए श्रमदान की आवश्यकता है। अतः इच्छुक विद्यार्थी समय पर पहुंच कर श्री सुनील कुमार जोशी, एन.एस.एस. प्रभारी को रिपोर्ट करें। 04/02/19 Programme Officer, NSS Dr. E.R.