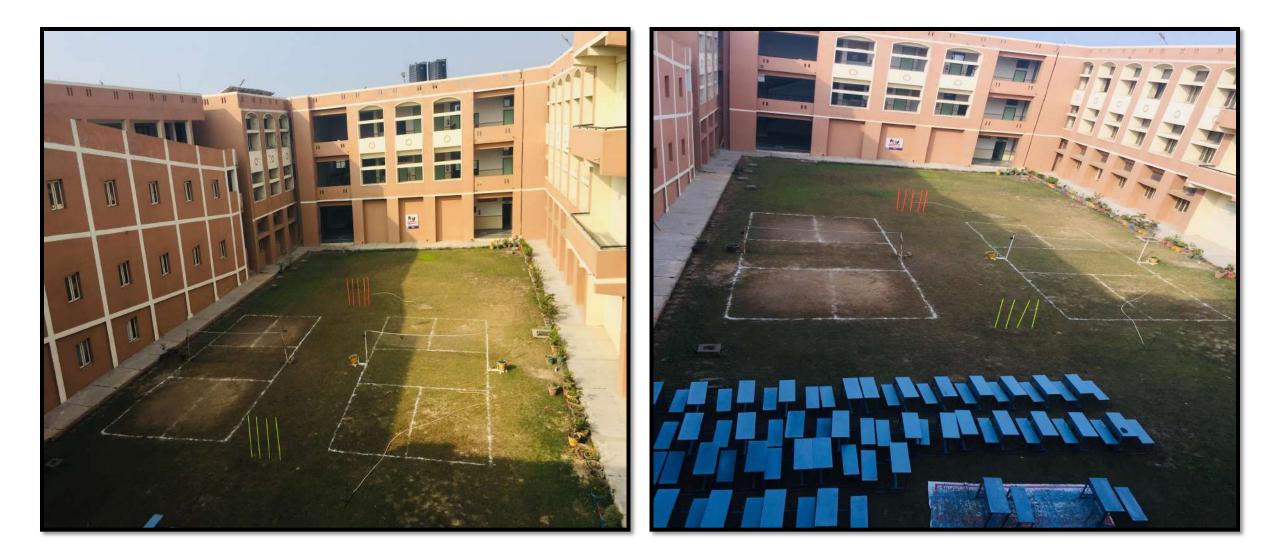

### PREPARED KABADDI GROUND (05/02/2019)

9/C प्राचार्य कार्यालय, डा. भीम राव अम्बेडकर राजकीय महाविद्यालय, डबवाली। आदेश कमांकः GCD/19/.2.04. दिनांक 04.02.2019 एन.एस.एस. नोटिस सभी एन.एस.एस स्वयंसेवकों को सूचित किया जाता है महाविद्यालय परिसर में कल दिनांक 05.02.2019 को सुबह 10:30 बजे कबड्डी(खेल मैदान) तैयार करने के लिए श्रमदान की आवश्यकता है। अतः इच्छुक विद्यार्थी समय पर पहुंच कर श्री सुनील कुमार जोशी, एन.एस.एस. प्रभारी को रिपोर्ट करें। 04/02/19 Programme Officer, NSS Dr. E.R.