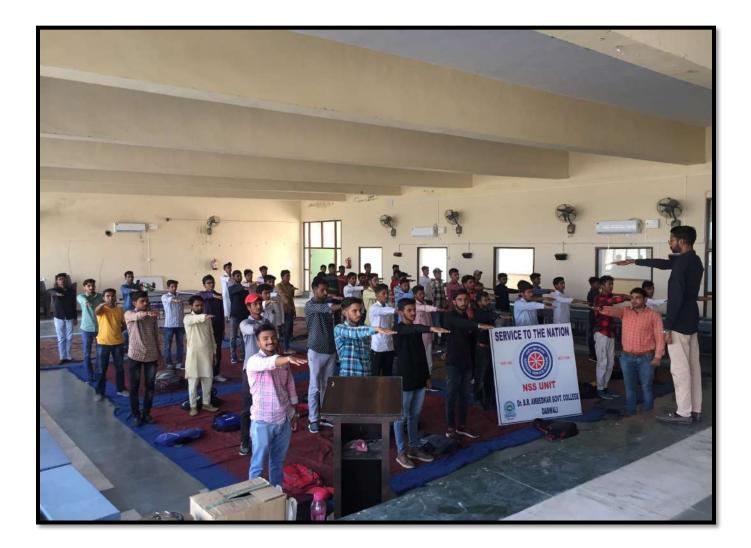

MRIT MAHOTSAV" (23/10/2021)

,पाचार्य कार्यालय, डा. भीम राव अम्बेडकर राजकीय महाविद्यालय, डबवाली। दिनांक 21.10.2021 एन.एस.एस. नोटिस 10 सभी एन०एस०एस० स्वयंसेवकों को सूचित किया जाता है कि महाविद्यालय की एन०एस०एस० इकाई द्वारा स्वच्छता अभियान (आजादी का अमृत महोत्सव) विषय के अन्तर्गत महाविद्यालय परिसर में कार्यक्रम का आयोजन किया जा रहा है। अतः सभी स्वयंसेवक दिनांक 23.10. 2021 दिन शनिवार को सुबह 10:00 बजे मल्टीपर्पज हाल में डा0 सुनील जोशी, प्रोग्राम ऑफिसर को रिपोर्ट करें। इसे अति आवश्यक समझा जाए। 21110121 Programme Officer, NSS Dr B.R.Amba

# SWACTCHHTA ABHIYAN UNDER "AZADI KA AMRIT MAHOTSAV" (26/10/2021)





## SWACTCHHTA ABHIYAN UNDER "AZADI KA AMRIT MAHOTSAV" (27/10/2021)





# SWACTCHHTA ABHIYAN UNDER "AZADI KA AMRIT MAHOTSAV" (30/10/2021)





## PLEDGE ON NATIONAL UNITY DAY (31/10/2021)



## ONE DAY NSS CAMP (20/11/2021)



## PREPARED KABADDI GROUND (07/12/2021)





## NSS SEVEN DAYS CAMP (22/03/2022 – 28/03/2022)

एनएसएस कैंप के दूसरे दिन सफाई अभियान

डबवाली | डॉ. बीआर अंबेडकर राजकीय महाविद्यालय

डबवाली की एनएसएस इकाई के सात दिवसीय एनएसएस

कैंप के दूसरे दिन की योग और सफाई अभियान चलाया। साथ

ही तीनों सत्रों में शहीदों को श्रद्धांजलि अर्पित की गई। सर्वप्रथम

इस एन एस एस इकाई के प्रोग्राम ऑफ़िसर डॉ. सुनील जोशी

के मार्गदर्शन में सभी स्वयंसेवकों ने शहीदी दिवस के अवसर

पर देशभक्ति की नारों के उद्धोष के साथ अमर शहीदों को

श्रद्धांजलि दी। मुख्य वक्ता डॉ. मंजीत मलिक ने राष्ट्र निर्माण

में युवाओं की भूमिका तथा विद्यार्थियों का भविष्य निर्माण

विषय पर अपना व्याख्यान प्रस्तुत करते हुए कहा कि आज के

समय में अपने भविष्य के निर्माता आप स्वयं है।

हिसार. गुरुवार २४ मार्च, २०२२ 02

2