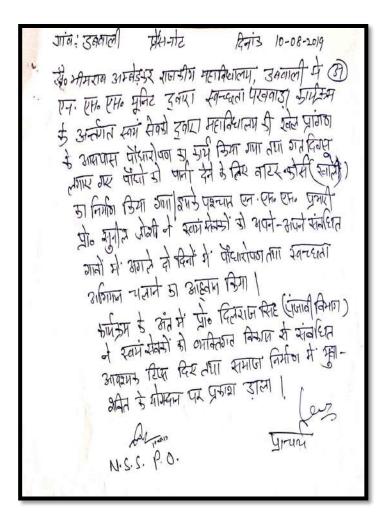

## TREE PLANTATION (24/09/2018)

24, 9.18. Anis र्षेस नोट गांव उखवाली ZY रून, रूस. रस. स्थापना दिवस पर पांदारोण उाँ, भीमराव अम्बेडकर राजकीय महाविधालय में रून रूस. एस. आफिसर शी सुनील जोशी के मार्गदर्शन में रून. रूस. रूसः स्थापना दिवस मनाग गया जिसमें विद्याधियों की पर्यावरन के बारे में जानकारी देते हुए छताया की जितना हम प्राकृतिक रूप से पर्यावरन की सुरक्षा करेगें उतना ही हमारा जीवन व भविद्य उज्जवल होगा। पर्यावरन की सुरक्षा के लिए कार्यकारी प्रान्यार्था भीमती जतिन्द्र कौर के कर-कमलें से पाधारीपंज किया गया। रस अवसर पर मो. दिलराज, डॉ. श्रुरेन्द्र पाल व प्रो. दीयक राज अस्थित थी। मानायी