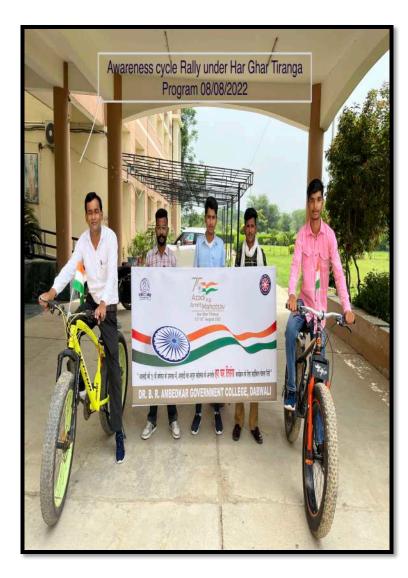

| 11-02-2023                                | 55                        |
| 9.      | SWACHHATA ABHIYAN                                                         | NSS UNIT                                         | CLEAN INDIA CAMPAIGN                                  | 14-02-2023                                | 75                        |
| 10.     | NSS SEVEN DAYS CAMP                                                       | NSS UNIT                                         | NSS SEVEN DAYS CAMP                                   | 24-02-2023 TO 02-03-2023                  | 49                        |

## AZADI KA AMRIT MAHOTSAV – HAR GHAR TIRANGA PROGRAM (08/08/2022 – 15/08/2022)







## AZADI KA AMRIT MAHOTSAV – HAR GHAR TIRANGA PROGRAM (08/08/2022 – 15/08/2022)







## AZADI KA AMRIT MAHOTSAV – HAR GHAR TIRANGA PROGRAM (08/08/2022 – 15/08/2022)





# BLOOD DONATION CAMP IN COLLABORATION WITH "PUBLIC RELATION HELP FOUNDATION" (01/10/2022)







## SWACHHATA ABHIYAN (19/10/2022)





## ONE DAY NSS CAMP (16/11/2022)

BURIDE STATE (NESS & Voilentiens & Town) Sien Provident is Ness is and Vollentiers is सान्वित कि भाषा हि कि न्या ना कि गाना 16/11/2022 नेत राजा दिव सीघ सेंग का जागोजन किंगा आ दार ही। उस्तः सभी Voilentress agaie (16/11/22-2)) डाँक सुनीत त्राह दोहते 1152 उत्तन्ति को रियोर्ड करें। N.S.S., Programmofficer Dr. B.R. Ambedkar Govt. College Village Debuali (Sirca)

## TUG OF WAR UNDER "FIT INDIA MOVEMENT" (11/02/2023)



## SWACTCHHTA ABHIYAN (14/02/2023)



## NSS SEVEN DAYS CAMP (24/02/2023 - 02/03/2023)





विद्यार्थियो को भी अपने आस-