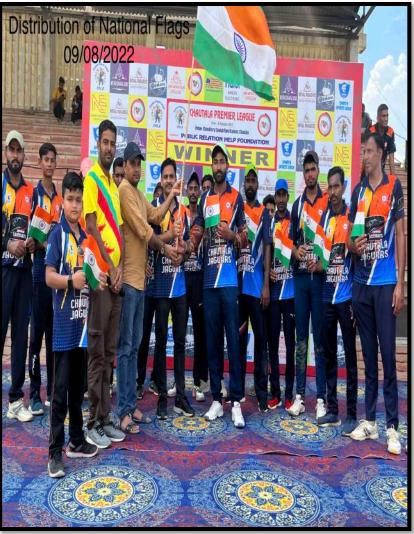

| 11-02-2023                                | 55                        |
| 9.      | SWACHHATA ABHIYAN                                                         | NSS UNIT                                         | CLEAN INDIA CAMPAIGN                                  | 14-02-2023                                | 75                        |
| 10.     | NSS SEVEN DAYS CAMP                                                       | NSS UNIT                                         | NSS SEVEN DAYS CAMP                                   | 24-02-2023 TO 02-03-2023                  | 49                        |

## AZADI KA AMRIT MAHOTSAV – HAR GHAR TIRANGA PROGRAM (08/08/2022 – 15/08/2022)







## AZADI KA AMRIT MAHOTSAV – HAR GHAR TIRANGA PROGRAM (08/08/2022 – 15/08/2022)







## AZADI KA AMRIT MAHOTSAV – HAR GHAR TIRANGA PROGRAM (08/08/2022 – 15/08/2022)





# BLOOD DONATION CAMP IN COLLABORATION WITH "PUBLIC RELATION HELP FOUNDATION" (01/10/2022)







## SWACHHATA ABHIYAN (19/10/2022)





## ONE DAY NSS CAMP (16/11/2022)

BURIDE STATE (NESS & Voilentiens & Town) Sien Provident is Ness is and Vollentiers is सान्वित कि भाषा हि कि न्या ना कि गाना 16/11/2022 नेत राजा दिव सीघ सेंग का जागोजन किंगा आ दार ही। उस्तः सभी Voilentress agaie (16/11/22-2)) डाँक सुनीत त्राह दोहते 1152 उत्तन्ति को रियोर्ड करें। N.S.S., Programmofficer Dr. B.R. Ambedkar Govt. College Village Debuali (Sirca)

## TUG OF WAR UNDER "FIT INDIA MOVEMENT" (11/02/2023)



## SWACTCHHTA ABHIYAN (14/02/2023)



## NSS SEVEN DAYS CAMP (24/02/2023 - 02/03/2023)





विद्यार्थियो को भी अपने आस-

मकान