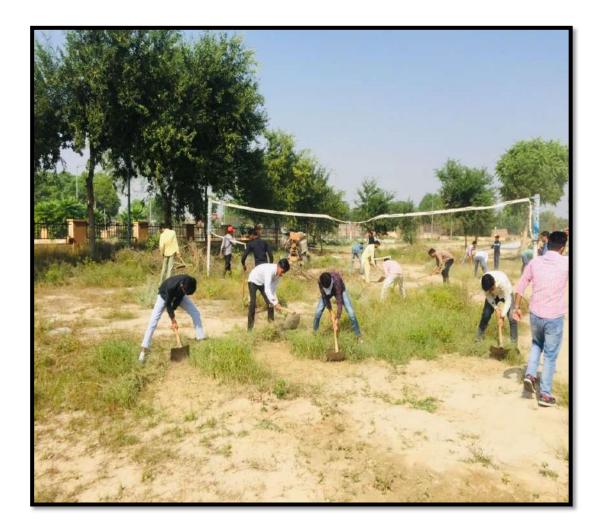

### PREPARED KABADDI GROUND (05/02/2019)

9/C प्राचार्य कार्यालय, डा. भीम राव अम्बेडकर राजकीय महाविद्यालय, डबवाली। आदेश कमांकः GCD/19/.2.04. दिनांक 04.02.2019 एन.एस.एस. नोटिस सभी एन.एस.एस स्वयंसेवकों को सूचित किया जाता है महाविद्यालय परिसर में कल दिनांक 05.02.2019 को सुबह 10:30 बजे कबड्डी(खेल मैदान) तैयार करने के लिए श्रमदान की आवश्यकता है। अतः इच्छुक विद्यार्थी समय पर पहुंच कर श्री सुनील कुमार जोशी, एन.एस.एस. प्रभारी को रिपोर्ट करें। 04/02/19 Programme Officer, NSS Dr. E.R.