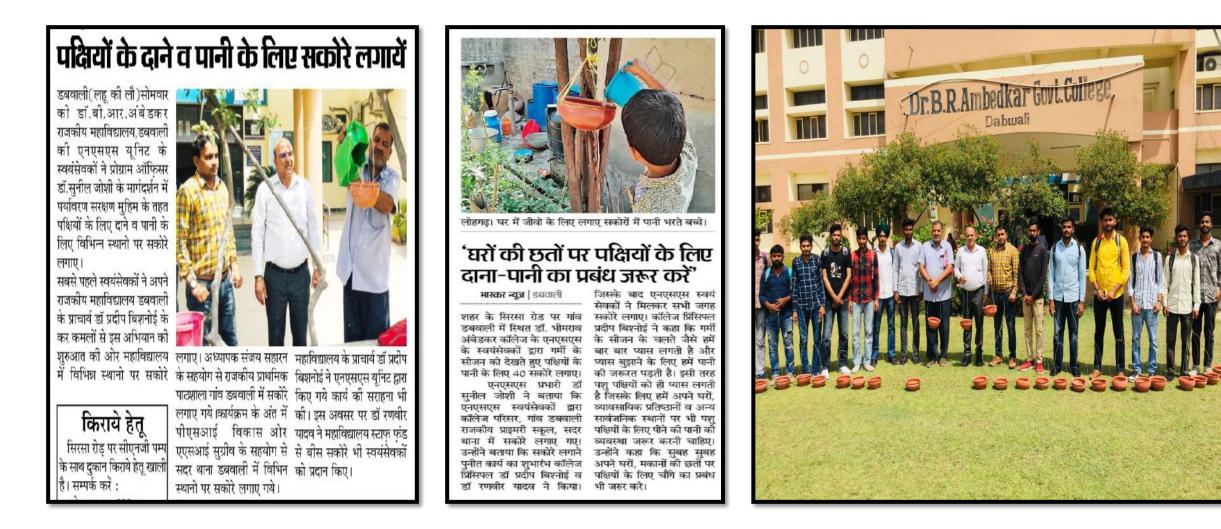

## TREE PLANTATION (24/09/2018)

24, 9.18. Anis र्षेस नोट गांव उखवाली ZY रून, रूस. रस. स्थापना दिवस पर पांदारोण उाँ, भीमराव अम्बेडकर राजकीय महाविधालय में रून रूस. एस. आफिसर शी सुनील जोशी के मार्गदर्शन में रून. रूस. रूसः स्थापना दिवस मनाग गया जिसमें विद्याधियों की पर्यावरन के बारे में जानकारी देते हुए छताया की जितना हम प्राकृतिक रूप से पर्यावरन की सुरक्षा करेगें उतना ही हमारा जीवन व भविद्य उज्जवल होगा। पर्यावरन की सुरक्षा के लिए कार्यकारी प्रान्यार्था भीमती जतिन्द्र कौर के कर-कमलें से पाधारीपंज किया गया। रस अवसर पर मो. दिलराज, डॉ. श्रुरेन्द्र पाल व प्रो. दीयक राज अस्थित थी। मानायी