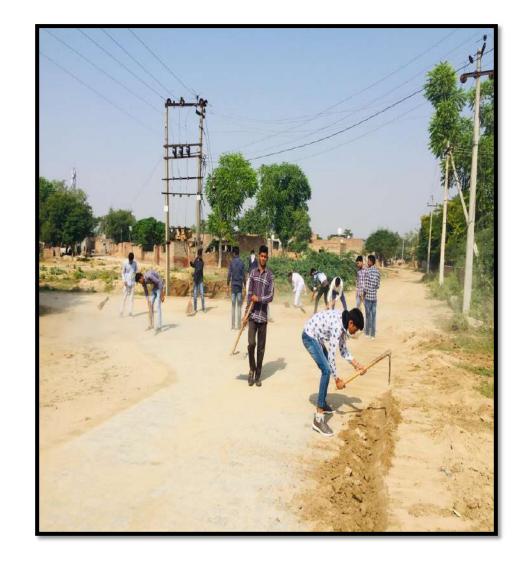

# NSS Activities (2018-19)

| Sr. No. | Name of the activity    | Organising unit/ agency/<br>collaborating agency | Name of the scheme  | Year of the activity Date<br>(DD-MM-YYYY) | Number of<br>Participants |
|---------|-------------------------|--------------------------------------------------|---------------------|-------------------------------------------|---------------------------|
| 1.      | TREE PLANTATION         | NSS UNIT                                         | ON NSS DAY          | 24-09-2018                                | 80                        |
| 2.      | ONE DAY NSS CAMP        | NSS UNIT                                         | ONE DAY NSS CAMP    | 07-10-2018                                | 32                        |
| 3.      | ONE DAY NSS CAMP        | NSS UNIT                                         | ONE DAY NSS CAMP    | 18-11-2018                                | 53                        |
| 4.      | PREPARED KABADDI GROUND | NSS UNIT                                         | FIT INDIA MOVEMENT  | 02-02-2019                                | 45                        |
| 5.      | NSS SEVEN DAYS CAMP     | NSS UNIT                                         | NSS SEVEN DAYS CAMP | 26-02-2019 TO 04-03-2019                  | 51                        |
| 6       | ONE DAY NSS CAMP        | NSS UNIT                                         | ONE DAY NSS CAMP    | 13-04-2019                                | 43                        |

### PREPARED KABADDI GROUND (05/02/2019)

9/C प्राचार्य कार्यालय, डा. भीम राव अम्बेडकर राजकीय महाविद्यालय, डबवाली। आदेश कमांकः GCD/19/.2.04. दिनांक 04.02.2019 एन.एस.एस. नोटिस सभी एन.एस.एस स्वयंसेवकों को सूचित किया जाता है महाविद्यालय परिसर में कल दिनांक 05.02.2019 को सुबह 10:30 बजे कबड्डी(खेल मैदान) तैयार करने के लिए श्रमदान की आवश्यकता है। अतः इच्छुक विद्यार्थी समय पर पहुंच कर श्री सुनील कुमार जोशी, एन.एस.एस. प्रभारी को रिपोर्ट करें। 04/02/19 Programme Officer, NSS Dr. E.R.