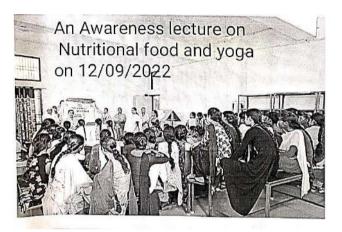

त है महाविद्यालय डबवाली में प्राचार्य प्राकेसर श्याम लाल फुटेला की घर में उपलब्ध होने वाली सस्ती अच्छशता व रेड जरेंस, महिला व पीषिटक कस्तु के बारे में प्रकोष्ठ, रेड रिवन क्लब की प्रभारी प्रकोष्ठ, रेड रिवन क्लब की प्रभारी प्रकोष्ठ, रेड रिवन क्लब की प्रभारी प्रकोष्ठ, रेड रिवन क्लब के प्रभारी प्राकार, रेड उर्वास, महिला व पीषिटक कस्तु के बारे में जानकारी दी जिससे हम अपने मंजू गोयल की अगुलाई में 01 स्वास्थ्य वर्षन कर सकते हैं। योगा सितंबर से 30 सितंबर तक चलने के महत्व के बारे में जानकारी वाले पोषण माह के अंतर्गत भी दी और साथ ही योग क्रियाएं आंगनलाड़ी कार्यकर्ताओं के द्वारा भी करवाई। इस अवसर पर खत्राओं को पोषण के बारे में आंगनलाड़ी कार्यकर्ता ठेमलता जागरूक किया गया। उन्होंने शर्मा, जसतीर कौर, हरविंदर कौर, बताया कि हमें मोटा अनाज व सिमरजीत कोर व परमजीत कौर हरी सब्बियों का सेवन करना उपस्थित रहे।





## 01/10/2022

बीआर आंबेडकर कालेज में 62 यूनिट रक्तदान





## 01/12/2022