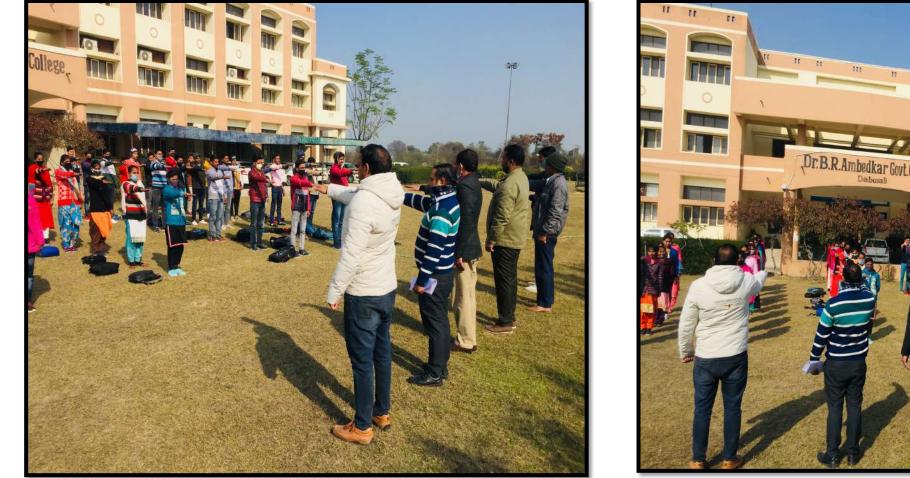

# NSS Activities (2018-19)

| Sr. No. | Name of the activity    | Organising unit/ agency/<br>collaborating agency | Name of the scheme  | Year of the activity Date<br>(DD-MM-YYYY) | Number of<br>Participants |
|---------|-------------------------|--------------------------------------------------|---------------------|-------------------------------------------|---------------------------|
| 1.      | TREE PLANTATION         | NSS UNIT                                         | ON NSS DAY          | 24-09-2018                                | 80                        |
| 2.      | ONE DAY NSS CAMP        | NSS UNIT                                         | ONE DAY NSS CAMP    | 07-10-2018                                | 32                        |
| 3.      | ONE DAY NSS CAMP        | NSS UNIT                                         | ONE DAY NSS CAMP    | 18-11-2018                                | 53                        |
| 4.      | PREPARED KABADDI GROUND | NSS UNIT                                         | FIT INDIA MOVEMENT  | 02-02-2019                                | 45                        |
| 5.      | NSS SEVEN DAYS CAMP     | NSS UNIT                                         | NSS SEVEN DAYS CAMP | 26-02-2019 TO 04-03-2019                  | 51                        |
| 6       | ONE DAY NSS CAMP        | NSS UNIT                                         | ONE DAY NSS CAMP    | 13-04-2019                                | 43                        |