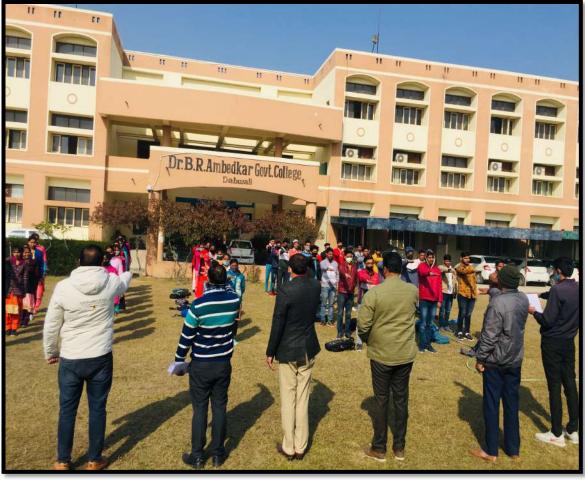

# NSS Activities (2018-19)

| Sr. No. | Name of the activity    | Organising unit/ agency/<br>collaborating agency | Name of the scheme  | Year of the activity Date<br>(DD-MM-YYYY) | Number of<br>Participants |
|---------|-------------------------|--------------------------------------------------|---------------------|-------------------------------------------|---------------------------|
| 1.      | TREE PLANTATION         | NSS UNIT                                         | ON NSS DAY          | 24-09-2018                                | 80                        |
| 2.      | ONE DAY NSS CAMP        | NSS UNIT                                         | ONE DAY NSS CAMP    | 07-10-2018                                | 32                        |
| 3.      | ONE DAY NSS CAMP        | NSS UNIT                                         | ONE DAY NSS CAMP    | 18-11-2018                                | 53                        |
| 4.      | PREPARED KABADDI GROUND | NSS UNIT                                         | FIT INDIA MOVEMENT  | 02-02-2019                                | 45                        |
| 5.      | NSS SEVEN DAYS CAMP     | NSS UNIT                                         | NSS SEVEN DAYS CAMP | 26-02-2019 TO 04-03-2019                  | 51                        |
| 6       | ONE DAY NSS CAMP        | NSS UNIT                                         | ONE DAY NSS CAMP    | 13-04-2019                                | 43                        |