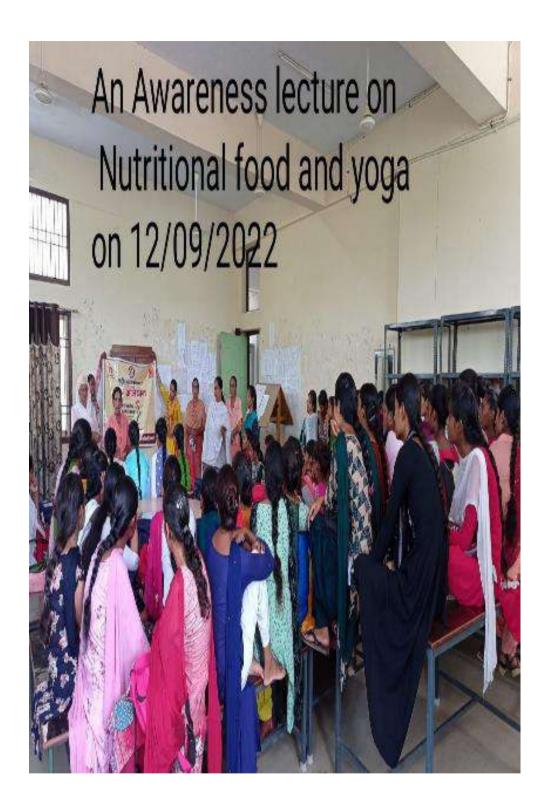

|

Foge Ha 28\_) 12/11/2002 Mehande Competition was organised In this competition de students participated and adprises well given to the weanees. Devist A cutting and slichting woekshop was arganised from 15.11.2022 to 19.11.2022, Mrs. Kilandeep kave impalted the learning. Approximately 4245 students gat benefit from it. Desget 15/2/2 A beauty skill workshop was arganized flom 09, 02 2023 to 15.02.2022 in which mis. Rafi tous imparted training Approximately 40-50 s got the Scrept from warking and the gues this Dicyol Sen to an at/4/2025 An edubition was organised on the topic Contribution domain's of society'. On #2/4/2022. In which flexes of Rectinown foral pasonanties were displayed with blief history and achieveness beref history and





Cooking Workshop on 20/09/2022

Notice 19.09.2022 मकी घ महाविद्यालय, उबवाली, की सभी धान्माओं को स्तूचित किया जाता है कि महाविद्यालय के महिला सकोष्ठ की ओर बे महाति देशलय में 20.09.20m को cooping clan का आशोजन किया जा २६१ दे। जी धात्राष्ट्र इसत्रे' आग लेकत्र cooking सीखना - नाहती है' वे 11:15 a.m. घर Multipurpue में पहुँचें। Principal 202 Quayof 19.09.2022 Dr. B.R. Ambedkar Govt. C. Village Dabwah I. Encharge women coll Dr. B. R. Ambedras Cost. college Dabwali.

| Name of the Participant       | Class                           | cipants<br>  Roll No.                      | Signature                   |   |
|-------------------------------|---------------------------------|--------------------------------------------|-----------------------------|---|
| Jaspiert Name                 | U.A