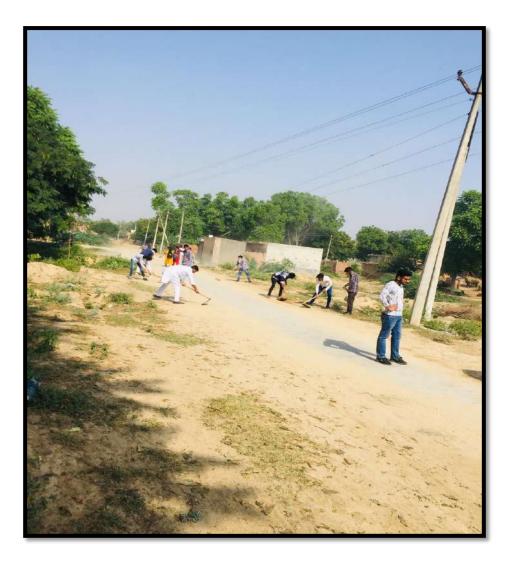

# NSS Activities (2018-19)

| Sr. No. | Name of the activity    | Organising unit/ agency/<br>collaborating agency | Name of the scheme  | Year of the activity Date<br>(DD-MM-YYYY) | Number of<br>Participants |
|---------|-------------------------|--------------------------------------------------|---------------------|-------------------------------------------|---------------------------|
| 1.      | TREE PLANTATION         | NSS UNIT                                         | ON NSS DAY          | 24-09-2018                                | 80                        |
| 2.      | ONE DAY NSS CAMP        | NSS UNIT                                         | ONE DAY NSS CAMP    | 07-10-2018                                | 32                        |
| 3.      | ONE DAY NSS CAMP        | NSS UNIT                                         | ONE DAY NSS CAMP    | 18-11-2018                                | 53                        |
| 4.      | PREPARED KABADDI GROUND | NSS UNIT                                         | FIT INDIA MOVEMENT  | 02-02-2019                                | 45                        |
| 5.      | NSS SEVEN DAYS CAMP     | NSS UNIT                                         | NSS SEVEN DAYS CAMP | 26-02-2019 TO 04-03-2019                  | 51                        |
| 6       | ONE DAY NSS CAMP        | NSS UNIT                                         | ONE DAY NSS CAMP    | 13-04-2019                                | 43                        |

### PREPARED KABADDI GROUND (05/02/2019)

9/C प्राचार्य कार्यालय, डा. भीम राव अम्बेडकर राजकीय महाविद्यालय, डबवाली। आदेश कमांकः GCD/19/.2.04. दिनांक 04.02.2019 एन.एस.एस. नोटिस सभी एन.एस.एस स्वयंसेवकों को सूचित किया जाता है महाविद्यालय परिसर में कल दिनांक 05.02.2019 को सुबह 10:30 बजे कबड्डी(खेल मैदान) तैयार करने के लिए श्रमदान की आवश्यकता है। अतः इच्छुक विद्यार्थी समय पर पहुंच कर श्री सुनील कुमार जोशी, एन.एस.एस. प्रभारी को रिपोर्ट करें। 04/02/19 Programme Officer, NSS Dr. E.R.