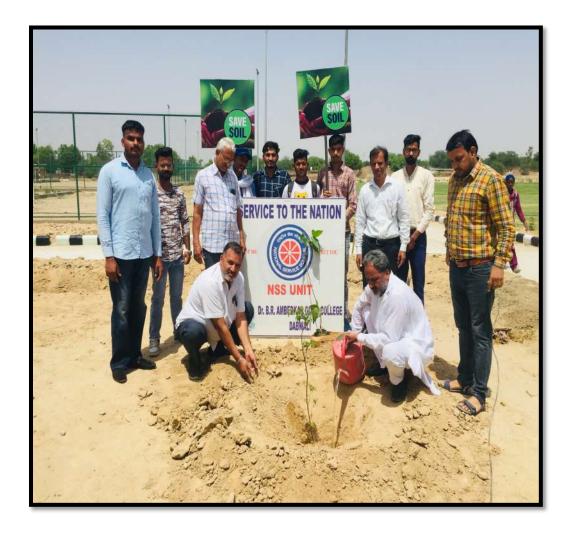

## TREE PLANTATION (24/09/2018)

24, 9.18. Anis र्षेस नोट गांव उखवाली ZY रून, रूस. रस. स्थापना दिवस पर पांदारोण उाँ, भीमराव अम्बेडकर राजकीय महाविधालय में रून रूस. एस. आफिसर शी सुनील जोशी के मार्गदर्शन में रून. रूस. रूसः स्थापना दिवस मनाग गया जिसमें विद्याधियों की पर्यावरन के बारे में जानकारी देते हुए छताया की जितना हम प्राकृतिक रूप से पर्यावरन की सुरक्षा करेगें उतना ही हमारा जीवन व भविद्य उज्जवल होगा। पर्यावरन की सुरक्षा के लिए कार्यकारी प्रान्यार्था भीमती जतिन्द्र कौर के कर-कमलें से पाधारीपंज किया गया। रस अवसर पर मो. दिलराज, डॉ. श्रुरेन्द्र पाल व प्रो. दीयक राज अस्थित थी। मानायी