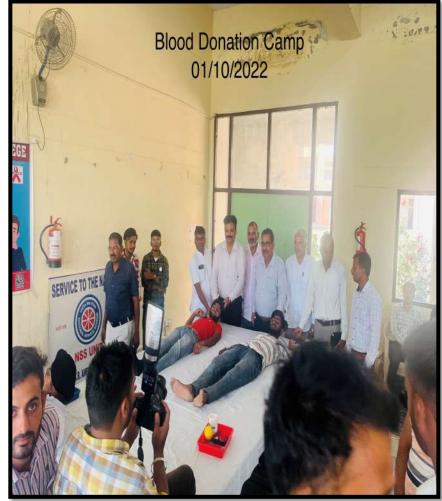

# NSS Activities (2018-19)

| Sr. No. | Name of the activity    | Organising unit/ agency/<br>collaborating agency | Name of the scheme  | Year of the activity Date<br>(DD-MM-YYYY) | Number of<br>Participants |
|---------|-------------------------|--------------------------------------------------|---------------------|-------------------------------------------|---------------------------|
| 1.      | TREE PLANTATION         | NSS UNIT                                         | ON NSS DAY          | 24-09-2018                                | 80                        |
| 2.      | ONE DAY NSS CAMP        | NSS UNIT                                         | ONE DAY NSS CAMP    | 07-10-2018                                | 32                        |
| 3.      | ONE DAY NSS CAMP        | NSS UNIT                                         | ONE DAY NSS CAMP    | 18-11-2018                                | 53                        |
| 4.      | PREPARED KABADDI GROUND | NSS UNIT                                         | FIT INDIA MOVEMENT  | 02-02-2019                                | 45                        |
| 5.      | NSS SEVEN DAYS CAMP     | NSS UNIT                                         | NSS SEVEN DAYS CAMP | 26-02-2019 TO 04-03-2019                  | 51                        |
| 6       | ONE DAY NSS CAMP        | NSS UNIT                                         | ONE DAY NSS CAMP    | 13-04-2019                                | 43                        |